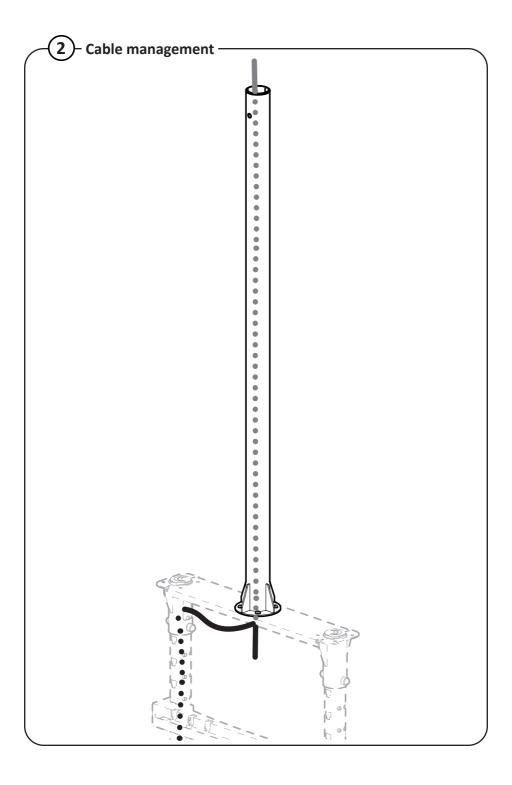

## Installation Guide SPDS4111

Cable management pole 1175mm

- Please ensure that you read and understand the content of the installation guide before you begin the installation process.
- This product must be installed by a professional installer.
- This product is designed to be mounted on a designated mount from Ergonomic Solutions.
- Do not overtighten the fixings.
- Do not hang any hardware (screen, accessories etc.) directly on this solution.
- This product is intended for indoor use only.
- Do not power the hardware, until the entire solution is fully assembled.
- If these installation instructions are not followed precisely, it could lead to product failure and potential personal injury.
- Ergonomic Solutions cannot be held responsible for any product failure or personal injury, if the installation instructions are not followed correctly.
- Ergonomic Solutions cannot be held responsible for any product failure or personal injury, if any modifications have been made to the product by the customer.