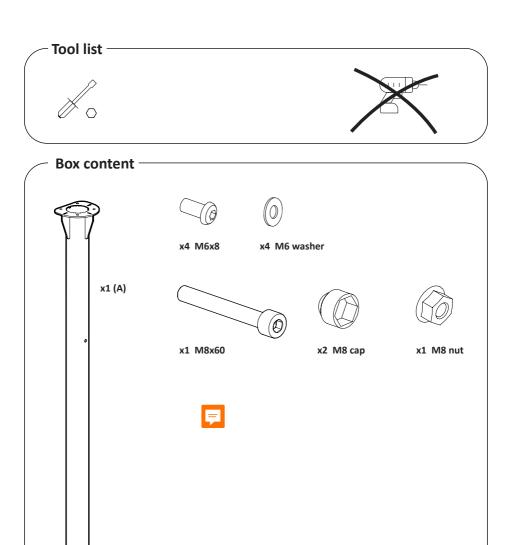

## Installation Guide SPDS4111

Cable management pole 1175mm

- Please ensure that you read and understand the content of the installation guide before you begin the installation process.
- This product must be installed by a professional installer.
- This product is designed to be mounted on a designated mount from Ergonomic Solutions.
- Do not overtighten the fixings.
- Do not hang any hardware (screen, accessories etc.) directly on this solution.
- This product is intended for indoor use only.
- Do not power the hardware, until the entire solution is fully assembled.
- If these installation instructions are not followed precisely, it could lead to product failure and potential personal injury.
- Ergonomic Solutions cannot be held responsible for any product failure or personal injury, if the installation instructions are not followed correctly.
- Ergonomic Solutions cannot be held responsible for any product failure or personal injury, if any modifications have been made to the product by the customer.