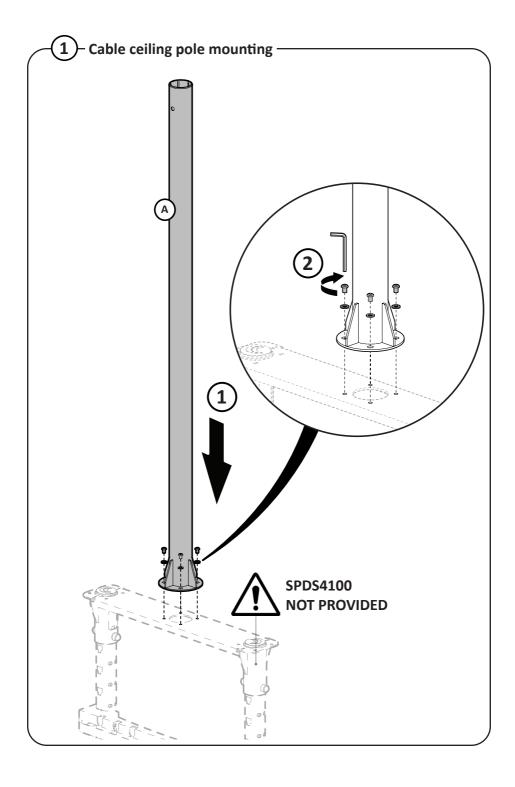

## Installation Guide SPDS4111

Cable management pole 1175mm

- Please ensure that you read and understand the content of the installation guide before you begin the installation process.
- This product must be installed by a professional installer.
- This product is designed to be mounted on a designated mount from Ergonomic Solutions.
- Do not overtighten the fixings.
- Do not hang any hardware (screen, accessories etc.) directly on this solution.
- This product is intended for indoor use only.
- Do not power the hardware, until the entire solution is fully assembled.
- If these installation instructions are not followed precisely, it could lead to product failure and potential personal injury.
- Ergonomic Solutions cannot be held responsible for any product failure or personal injury, if the installation instructions are not followed correctly.
- Ergonomic Solutions cannot be held responsible for any product failure or personal injury, if any modifications have been made to the product by the customer.